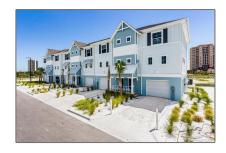

# Residential Attached For Sale

1,651 Sqft - 14190 Sabal Palm Dr LOT 250A, Perdido Key, Florida 32507

#### Basic Details

| Property Type:  | Residential<br>Attached |  |
|-----------------|-------------------------|--|
| Listing Type:   | For Sale                |  |
| Listing ID:     | 645547                  |  |
| Price:          | \$659,990               |  |
| Bedrooms:       | 3                       |  |
| Bathrooms:      | 2                       |  |
| Half Bathrooms: | 1                       |  |
| Square Footage: | 1,651 Sqft              |  |
| Year Built:     | 2024                    |  |
| Lot Area:       | 1,742.40 Sqft           |  |