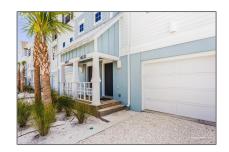

# Residential Attached For Sale

1,651 Sqft - 14190 Sabal Palm Dr LOT 250A, Perdido Key, Florida 32507

#### Basic Details

| Property Type:  | Residential<br>Attached |  |
|-----------------|-------------------------|--|
| Listing Type:   | For Sale                |  |
| Listing ID:     | 645547                  |  |
| Price:          | \$659,990               |  |
| Bedrooms:       | 3                       |  |
| Bathrooms:      | 2                       |  |
| Half Bathrooms: | 1                       |  |
| Square Footage: | 1,651 Sqft              |  |
| Year Built:     | 2024                    |  |
| Lot Area:       | 1,742.40 Sqft           |  |