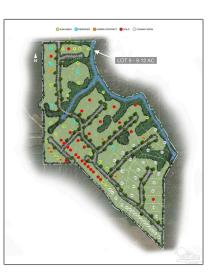

#### Basic Details

| Property Type: | Land         |
|----------------|--------------|
| Listing Type:  | For Sale     |
| Listing ID:    | 624620       |
| Price:         | \$235,000    |
| Lot Area:      | 397,267 Sqft |

### Address Map

| Country:      | US                 |  |
|---------------|--------------------|--|
| State:        | FL                 |  |
| County:       | Santa Rosa         |  |
| City:         | Pace               |  |
| Zipcode:      | 32571              |  |
| Street:       | Lot 9 Creekdown Ln |  |
| Floor Number: | 0                  |  |
| Longitude:    | W88° 49' 44.9''    |  |
| Latitude:     | N30° 46' 41''      |  |