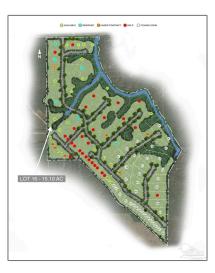

# Land For Sale

- Lot 16 Naturewalk Dr, Pace, Florida 32571

### Basic Details

| Property Type: | Land         |
|----------------|--------------|
| Listing Type:  | For Sale     |
| Listing ID:    | 624640       |
| Price:         | \$340,000    |
| Lot Area:      | 657,756 Sqft |