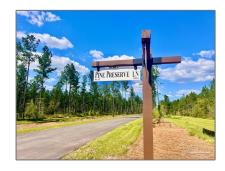

# Land For Sale

- Lot 17 Pine Preserve Ln, Pace, Florida 32571

## Address Map

| US                         |                                                                                         |
|----------------------------|-----------------------------------------------------------------------------------------|
| FL                         |                                                                                         |
| Santa Rosa                 |                                                                                         |
| Pace                       |                                                                                         |
| 32571                      |                                                                                         |
| Lot 17 Pine<br>Preserve Ln |                                                                                         |
| 0                          |                                                                                         |
| W88° 49' 25.3''            |                                                                                         |
| N30° 46' 4.3''             |                                                                                         |
|                            | FL<br>Santa Rosa<br>Pace<br>32571<br>Lot 17 Pine<br>Preserve Ln<br>0<br>W88° 49' 25.3'' |