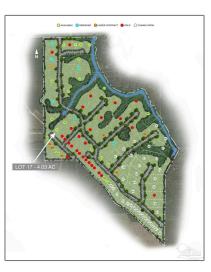

# Land For Sale

- Lot 17 Pine Preserve Ln, Pace, Florida 32571

#### Basic Details

| Property Type: | Land         |
|----------------|--------------|
| Listing Type:  | For Sale     |
| Listing ID:    | 624641       |
| Price:         | \$160,000    |
| Lot Area:      | 175,547 Sqft |