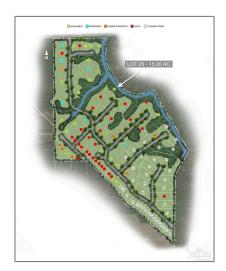

# Land For Sale

- Lot 25 Ashbridge Ln, Pace, Florida 32571

### Basic Details

Property Type:
Land
Listing Type:
For Sale
Listing ID:
624671
Price:
\$350,000

Lot Area:
662,112 Sqft

## Address Map

| Country:                    | US                     |  |
|-----------------------------|------------------------|--|
| State:                      | FL                     |  |
| County:                     | Santa Rosa             |  |
| City:                       | Pace                   |  |
| Zipcode:                    | 32571                  |  |
| Street:                     | Lot 25 Ashbridge<br>Ln |  |
|                             |                        |  |
| Floor Number:               | 0                      |  |
| Floor Number:<br>Longitude: | 0<br>W88° 49' 48.6''   |  |