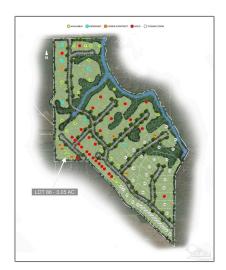

# Land For Sale

- Lot 86 Pine Preserve Ln, Pace, Florida 32571

### Basic Details

| Property Type: | Land         |
|----------------|--------------|
| Listing Type:  | For Sale     |
| Listing ID:    | 624688       |
| Price:         | \$140,000    |
| Lot Area:      | 132,858 Sqft |

## Address Map

| Country:      | US                         |  |
|---------------|----------------------------|--|
| State:        | FL                         |  |
| County:       | Santa Rosa                 |  |
| City:         | Pace                       |  |
| Zipcode:      | 32571                      |  |
| Street:       | Lot 86 Pine<br>Preserve Ln |  |
| Floor Number: | 0                          |  |
| Longitude:    | W88° 49' 28.2''            |  |
| Latitude:     | N30° 45' 56.3"             |  |