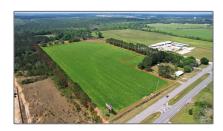

# Land For Sale

- 00 Hwy 21, Atmore, Alabama 36502

### Basic Details

| Property Type: | Land         |
|----------------|--------------|
| Listing Type:  | For Sale     |
| Listing ID:    | 624927       |
| Price:         | \$296,235    |
| Lot Area:      | 889,931 Sqft |

## Address Map

| Country:      | US             |  |
|---------------|----------------|--|
| State:        | AL             |  |
| County:       | Other Counties |  |
| City:         | Atmore         |  |
| Zipcode:      | 36502          |  |
| Street:       | 00 Hwy 21      |  |
| Floor Number: | 0              |  |
| Longitude:    | W88° 31' 1.2"  |  |
| Latitude:     | N31° 5' 14.8"  |  |