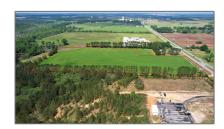

# Land For Sale

- 00 Hwy 21, Atmore, Alabama 36502

### Basic Details

| Property Type: | Land         |
|----------------|--------------|
| Listing Type:  | For Sale     |
| Listing ID:    | 624927       |
| Price:         | \$296,235    |
| Lot Area:      | 889,931 Sqft |

## Address Map

| Country:      | US             |  |
|---------------|----------------|--|
| State:        | AL             |  |
| County:       | Other Counties |  |
| City:         | Atmore         |  |
| Zipcode:      | 36502          |  |
| Street:       | 00 Hwy 21      |  |
| Floor Number: | 0              |  |
| Longitude:    | W88° 31' 1.2"  |  |
| Latitude:     | N31° 5' 14.8"  |  |