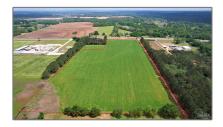

# Land For Sale

- 00 Hwy 21, Atmore, Alabama 36502

### Basic Details

| Property Type: | Land         |
|----------------|--------------|
| Listing Type:  | For Sale     |
| Listing ID:    | 624927       |
| Price:         | \$296,235    |
| Lot Area:      | 889,931 Sqft |

## Address Map

| Country:      | US             |  |
|---------------|----------------|--|
| State:        | AL             |  |
| County:       | Other Counties |  |
| City:         | Atmore         |  |
| Zipcode:      | 36502          |  |
| Street:       | 00 Hwy 21      |  |
| Floor Number: | 0              |  |
| Longitude:    | W88° 31' 1.2"  |  |
| Latitude:     | N31° 5' 14.8"  |  |