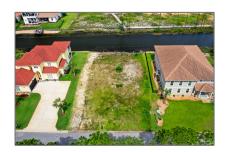

# Land For Sale

- 9389 Palmetto Ridge Ct, Navarre, Florida 32566

### Basic Details

Property Type:
Land
Listing Type:
For Sale
Listing ID:
627453

Price:
\$320,000

Lot Area:
11,325.60 Sqft