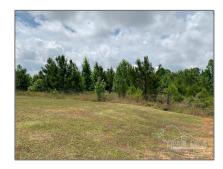

# Land For Sale

- 19600 Block Hwy 43, Grove Hill, Alabama 36451

### Basic Details

| Property Type: | Land         |  |
|----------------|--------------|--|
| Listing Type:  | For Sale     |  |
| Listing ID:    | 599616       |  |
| Price:         | \$110,000    |  |
| Lot Area:      | 217,800 Sqft |  |

## Address Map

| Country:      | US                    |  |
|---------------|-----------------------|--|
| State:        | AL                    |  |
| County:       | Other Counties        |  |
| City:         | Grove Hill            |  |
| Zipcode:      | 36451                 |  |
| Street:       | 19600 Block Hwy<br>43 |  |
| Floor Number: | 0                     |  |
| Longitude:    | W88° 13' 54.1"        |  |
| Latitude:     | N31° 43' 44.9''       |  |