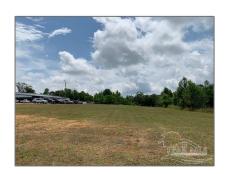

# Land For Sale

- 19600 Block Hwy 43, Grove Hill, Alabama 36451

### Basic Details

| Property Type: | Land         |  |
|----------------|--------------|--|
| Listing Type:  | For Sale     |  |
| Listing ID:    | 599616       |  |
| Price:         | \$110,000    |  |
| Lot Area:      | 217,800 Sqft |  |

## Address Map

| Country:      | US                    |  |
|---------------|-----------------------|--|
| State:        | AL                    |  |
| County:       | Other Counties        |  |
| City:         | Grove Hill            |  |
| Zipcode:      | 36451                 |  |
| Street:       | 19600 Block Hwy<br>43 |  |
| Floor Number: | 0                     |  |
| Longitude:    | W88° 13' 54.1"        |  |
| Latitude:     | N31° 43' 44.9''       |  |