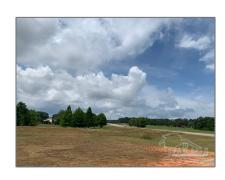

# Land For Sale

- 19600 Block Hwy 43, Grove Hill, Alabama 36451

### Basic Details

| Property Type: | Land         |  |
|----------------|--------------|--|
| Listing Type:  | For Sale     |  |
| Listing ID:    | 599616       |  |
| Price:         | \$110,000    |  |
| Lot Area:      | 217,800 Sqft |  |

## Address Map

| Country:      | US                    |  |
|---------------|-----------------------|--|
| State:        | AL                    |  |
| County:       | Other Counties        |  |
| City:         | Grove Hill            |  |
| Zipcode:      | 36451                 |  |
| Street:       | 19600 Block Hwy<br>43 |  |
| Floor Number: | 0                     |  |
| Longitude:    | W88° 13' 54.1"        |  |
| Latitude:     | N31° 43' 44.9''       |  |