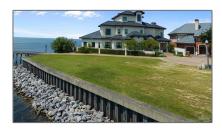

# Land For Sale

- 18 Wharf Ave, Pensacola, Florida 32502

### Basic Details

| Property Type: | Land          |
|----------------|---------------|
| Listing Type:  | For Sale      |
| Listing ID:    | 628732        |
| Price:         | \$479,900     |
| Lot Area:      | 8,481.13 Sqft |

## Address Map

| Country:      | US              |  |
|---------------|-----------------|--|
| State:        | FL              |  |
| County:       | Escambia        |  |
| City:         | Pensacola       |  |
| Zipcode:      | 32502           |  |
| Street:       | 18 Wharf Ave    |  |
| Floor Number: | 0               |  |
| Longitude:    | W88° 48' 4.3''  |  |
| Latitude:     | N30° 24' 51.8'' |  |