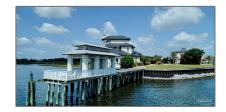

# Land For Sale

- 18 Wharf Ave, Pensacola, Florida 32502

### Basic Details

| Property Type: | Land          |
|----------------|---------------|
| Listing Type:  | For Sale      |
| Listing ID:    | 628732        |
| Price:         | \$479,900     |
| Lot Area:      | 8,481.13 Sqft |

## Address Map

| Country:      | US              |  |
|---------------|-----------------|--|
| State:        | FL              |  |
| County:       | Escambia        |  |
| City:         | Pensacola       |  |
| Zipcode:      | 32502           |  |
| Street:       | 18 Wharf Ave    |  |
| Floor Number: | 0               |  |
| Longitude:    | W88° 48' 4.3''  |  |
| Latitude:     | N30° 24' 51.8'' |  |