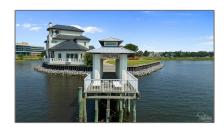

# Land For Sale

- 18 Wharf Ave, Pensacola, Florida 32502

### Basic Details

| Property Type: | Land          |
|----------------|---------------|
| Listing Type:  | For Sale      |
| Listing ID:    | 628732        |
| Price:         | \$479,900     |
| Lot Area:      | 8,481.13 Sqft |

## Address Map

| Country:      | US              |  |
|---------------|-----------------|--|
| State:        | FL              |  |
| County:       | Escambia        |  |
| City:         | Pensacola       |  |
| Zipcode:      | 32502           |  |
| Street:       | 18 Wharf Ave    |  |
| Floor Number: | 0               |  |
| Longitude:    | W88° 48' 4.3''  |  |
| Latitude:     | N30° 24' 51.8'' |  |