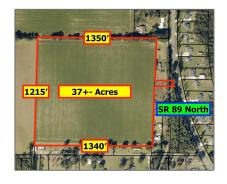

# Land For Sale

- 8200 Hwy 89, Milton, Florida 32570

### Basic Details

| Property Type: | Land           |
|----------------|----------------|
| Listing Type:  | For Sale       |
| Listing ID:    | 632066         |
| Price:         | \$550,000      |
| Lot Area:      | 1,611,720 Sqft |

## Address Map

| Country:      | US              |  |
|---------------|-----------------|--|
| State:        | FL              |  |
| County:       | Santa Rosa      |  |
| City:         | Milton          |  |
| Zipcode:      | 32570           |  |
| Street:       | 8200 Hwy 89     |  |
| Floor Number: | 0               |  |
| Longitude:    | W88° 54' 18''   |  |
| Latitude:     | N30° 44' 10.9'' |  |