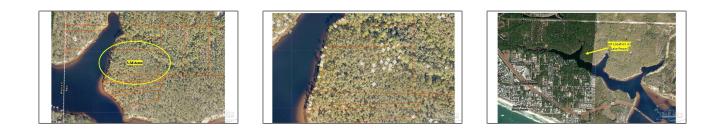

## Address Map

| Country:      | US                    |  |
|---------------|-----------------------|--|
| State:        | FL                    |  |
| County:       | <b>Other Counties</b> |  |
| City:         | Panama City Beach     |  |
| Zipcode:      | 32413                 |  |
| Street:       | 0 Box Turtle Ln       |  |
| Floor Number: | 0                     |  |
| Longitude:    | W86° 0' 27.9''        |  |
| Latitude:     | N30° 16' 56.2''       |  |