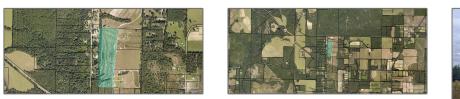

## Address Map

| Country:      | US                     |  |
|---------------|------------------------|--|
| State:        | FL                     |  |
| County:       | Santa Rosa             |  |
| City:         | Milton                 |  |
| Zipcode:      | 32570                  |  |
| Street:       | 000 Tanner Ridge<br>Rd |  |
| Floor Number: | 0                      |  |
| Longitude:    | W88° 58' 53.4''        |  |
| Latitude:     | N30° 43' 5.9''         |  |