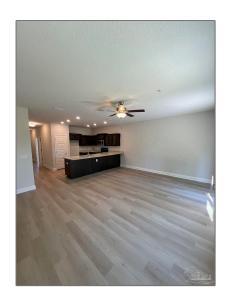

# Residential Attached For Sale

1,767 Sqft - 5515 Lexlee Blvd # 17C, Pensacola, Florida 32526

### Basic Details

| Property Type:  | Residential<br>Attached |  |
|-----------------|-------------------------|--|
| Listing Type:   | For Sale                |  |
| Listing ID:     | 637551                  |  |
| Price:          | \$231,900               |  |
| Bedrooms:       | 4                       |  |
| Bathrooms:      | 3                       |  |
| Square Footage: | 1,767 Sqft              |  |
| Year Built:     | 2024                    |  |