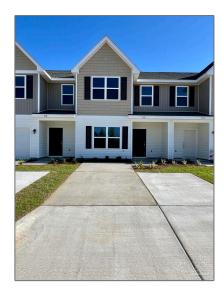

# Residential Attached For Sale

1,767 Sqft - 5515 Lexlee Blvd # 17C, Pensacola, Florida 32526

### Basic Details

| Property Type:  | Residential<br>Attached |  |
|-----------------|-------------------------|--|
| Listing Type:   | For Sale                |  |
| Listing ID:     | 637551                  |  |
| Price:          | \$231,900               |  |
| Bedrooms:       | 4                       |  |
| Bathrooms:      | 3                       |  |
| Square Footage: | 1,767 Sqft              |  |
| Year Built:     | 2024                    |  |