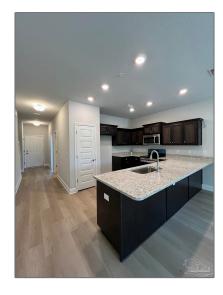

# Residential Attached For Sale

1,767 Sqft - 5515 Lexlee Blvd # 17C, Pensacola, Florida 32526

### Basic Details

| Property Type:  | Residential<br>Attached |  |
|-----------------|-------------------------|--|
| Listing Type:   | For Sale                |  |
| Listing ID:     | 637551                  |  |
| Price:          | \$231,900               |  |
| Bedrooms:       | 4                       |  |
| Bathrooms:      | 3                       |  |
| Square Footage: | 1,767 Sqft              |  |
| Year Built:     | 2024                    |  |