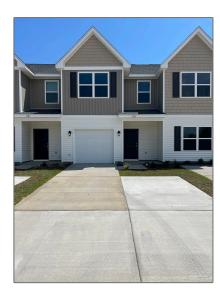

# Residential Attached For Sale

1,542 Sqft - 5511 Lexlee Blvd # 18C, Pensacola, Florida 32526

## Basic Details

| Property Type:  | Residential<br>Attached |  |
|-----------------|-------------------------|--|
| Listing Type:   | For Sale                |  |
| Listing ID:     | 637553                  |  |
| Price:          | \$255,900               |  |
| Bedrooms:       | 2                       |  |
| Bathrooms:      | 2                       |  |
| Half Bathrooms: | 1                       |  |
| Square Footage: | 1,542 Sqft              |  |
| Year Built:     | 2024                    |  |