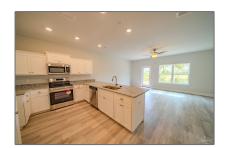

# Residential Attached For Sale

1,542 Sqft - 5511 Lexlee Blvd # 18C, Pensacola, Florida 32526

## Basic Details

| Property Type:  | Residential<br>Attached |  |
|-----------------|-------------------------|--|
| Listing Type:   | For Sale                |  |
| Listing ID:     | 637553                  |  |
| Price:          | \$255,900               |  |
| Bedrooms:       | 2                       |  |
| Bathrooms:      | 2                       |  |
| Half Bathrooms: | 1                       |  |
| Square Footage: | 1,542 Sqft              |  |
| Year Built:     | 2024                    |  |