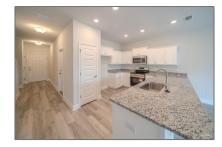

# Residential Attached For Sale

1,542 Sqft - 5511 Lexlee Blvd # 18C, Pensacola, Florida 32526

## Basic Details

| Property Type:  | Residential<br>Attached |  |
|-----------------|-------------------------|--|
| Listing Type:   | For Sale                |  |
| Listing ID:     | 637553                  |  |
| Price:          | \$255,900               |  |
| Bedrooms:       | 2                       |  |
| Bathrooms:      | 2                       |  |
| Half Bathrooms: | 1                       |  |
| Square Footage: | 1,542 Sqft              |  |
| Year Built:     | 2024                    |  |