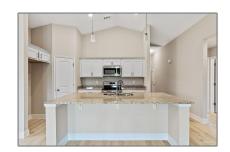

# Residential For Sale

1,700 Sqft - 145 Saint Stephens Ct, Atmore, Alabama 36502

Fan(s)

#### Basic Details

| Property Type:  | Residential |  |
|-----------------|-------------|--|
| Listing Type:   | For Sale    |  |
| Listing ID:     | 637714      |  |
| Price:          | \$274,448   |  |
| Bedrooms:       | 3           |  |
| Bathrooms:      | 2           |  |
| Square Footage: | 1,700 Sqft  |  |
| Year Built:     | 2023        |  |
| Lot Area:       | 13,068 Sqft |  |