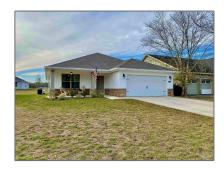

# Residential For Sale

1,700 Sqft - 145 Saint Stephens Ct, Atmore, Alabama 36502

Fan(s)

#### Basic Details

| Property Type:  | Residential |  |
|-----------------|-------------|--|
| Listing Type:   | For Sale    |  |
| Listing ID:     | 637714      |  |
| Price:          | \$274,448   |  |
| Bedrooms:       | 3           |  |
| Bathrooms:      | 2           |  |
| Square Footage: | 1,700 Sqft  |  |
| Year Built:     | 2023        |  |
| Lot Area:       | 13,068 Sqft |  |

## Address Map

| Country:      | US                       |
|---------------|--------------------------|
| State:        | AL                       |
| County:       | Other Counties           |
| City:         | Atmore                   |
| Zipcode:      | 36502                    |
| Street:       | 145 Saint Stephens<br>Ct |
| Floor Number: | 0                        |
| Longitude:    | W88° 31' 46.5"           |
|               |                          |