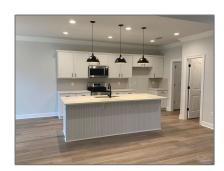

# Residential For Sale

1,765 Sqft - 4605 Sago Palm Cir # 10, Pace, Florida 32571

### Basic Details

| Property Type:  | Residential   |  |
|-----------------|---------------|--|
| Listing Type:   | For Sale      |  |
| Listing ID:     | 638279        |  |
| Price:          | \$325,145     |  |
| Bedrooms:       | 3             |  |
| Bathrooms:      | 2             |  |
| Square Footage: | 1,765 Sqft    |  |
| Year Built:     | 2024          |  |
| Lot Area:       | 6,098.40 Sqft |  |