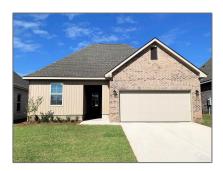

# Residential For Sale

1,765 Sqft - 4605 Sago Palm Cir # 10, Pace, Florida 32571

### Basic Details

| Property Type:  | Residential   |  |
|-----------------|---------------|--|
| Listing Type:   | For Sale      |  |
| Listing ID:     | 638279        |  |
| Price:          | \$325,145     |  |
| Bedrooms:       | 3             |  |
| Bathrooms:      | 2             |  |
| Square Footage: | 1,765 Sqft    |  |
| Year Built:     | 2024          |  |
| Lot Area:       | 6,098.40 Sqft |  |