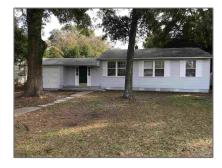

# Residential Lease For Rent

1,100 Sqft - 221 Betty Rd, Pensacola, Florida 32507

#### Basic Details

| Property Type:  | Residential Lease |  |
|-----------------|-------------------|--|
| Listing Type:   | For Rent          |  |
| Listing ID:     | 639123            |  |
| Price:          | \$1,245           |  |
| Bedrooms:       | 3                 |  |
| Bathrooms:      | 1                 |  |
| Square Footage: | 1,100 Sqft        |  |
| Year Built:     | 1949              |  |