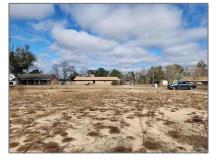

# Land For Sale

- 4949 Skipper Ln, Pace, Florida 32571









#### Basic Details

## Address Map

| Property Type: | Land           |
|----------------|----------------|
| Listing Type:  | For Sale       |
| Listing ID:    | 639350         |
| Price:         | \$200,000      |
| Lot Area:      | 56,192.40 Sqft |
|                |                |

| Country:      | US              |  |
|---------------|-----------------|--|
| State:        | FL              |  |
| County:       | Santa Rosa      |  |
| City:         | Pace            |  |
| Zipcode:      | 32571           |  |
| Street:       | 4949 Skipper Ln |  |
| Floor Number: | 0               |  |
| Longitude:    | W88° 52' 56.8'' |  |
| Latitude:     | N30° 35' 55.8'' |  |

## Agent Info



## Charles Stallions ™ Prospect.66853.964@realtyjuggler.com

📨 charles@charlesstallions.com