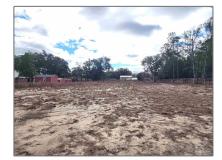

# Land For Sale

- 4949 Skipper Ln, Pace, Florida 32571









#### Basic Details

## Address Map

| Property Type: | Land           |
|----------------|----------------|
| Listing Type:  | For Sale       |
| Listing ID:    | 639350         |
| Price:         | \$200,000      |
| Lot Area:      | 56,192.40 Sqft |
|                |                |

| Country:      | US              |  |
|---------------|-----------------|--|
| State:        | FL              |  |
| County:       | Santa Rosa      |  |
| City:         | Pace            |  |
| Zipcode:      | 32571           |  |
| Street:       | 4949 Skipper Ln |  |
| Floor Number: | 0               |  |
| Longitude:    | W88° 52' 56.8'' |  |
| Latitude:     | N30° 35' 55.8'' |  |

## Agent Info



## Charles Stallions ™ Prospect.66853.964@realtyjuggler.com

📨 charles@charlesstallions.com