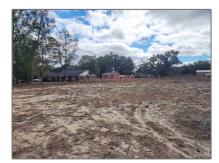

# Land For Sale

- 4949 Skipper Ln, Pace, Florida 32571









#### Basic Details

## Address Map

| Property Type: | Land           |
|----------------|----------------|
| Listing Type:  | For Sale       |
| Listing ID:    | 639350         |
| Price:         | \$200,000      |
| Lot Area:      | 56,192.40 Sqft |
|                |                |

| Country:      | US              |  |
|---------------|-----------------|--|
| State:        | FL              |  |
| County:       | Santa Rosa      |  |
| City:         | Pace            |  |
| Zipcode:      | 32571           |  |
| Street:       | 4949 Skipper Ln |  |
| Floor Number: | 0               |  |
| Longitude:    | W88° 52' 56.8'' |  |
| Latitude:     | N30° 35' 55.8'' |  |

## Agent Info



## Charles Stallions ™ Prospect.66853.964@realtyjuggler.com

📨 charles@charlesstallions.com