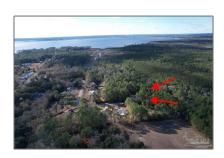

# Land For Sale

- 4749 Henry Wilson Creek Dri, Milton, Florida 32583

## Address Map

| Country:      | US                             |  |
|---------------|--------------------------------|--|
| State:        | FL                             |  |
| County:       | Santa Rosa                     |  |
| City:         | Milton                         |  |
| Zipcode:      | 32583                          |  |
| Street:       | 4749 Henry Wilson<br>Creek Dri |  |
| Floor Number: | 0                              |  |
| Longitude:    | W88° 52' 9.5"                  |  |
| Latitude:     | N30° 33' 35.1"                 |  |