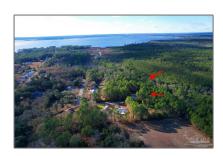

# Land For Sale

- 4749 Henry Wilson Creek Dri, Milton, Florida 32583

## Address Map

| Country:      | US                             |  |
|---------------|--------------------------------|--|
| State:        | FL                             |  |
| County:       | Santa Rosa                     |  |
| City:         | Milton                         |  |
| Zipcode:      | 32583                          |  |
| Street:       | 4749 Henry Wilson<br>Creek Dri |  |
| Floor Number: | 0                              |  |
| Longitude:    | W88° 52' 9.5"                  |  |
| Latitude:     | N30° 33' 35.1"                 |  |