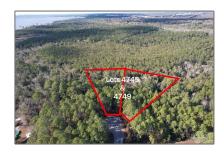

# Land For Sale

- 4749 Henry Wilson Creek Dri, Milton, Florida 32583

### Basic Details

| Property Type: | Land           |
|----------------|----------------|
| Listing Type:  | For Sale       |
| Listing ID:    | 639474         |
| Price:         | \$22,500       |
| Lot Area:      | 13,939.20 Sqft |

## Address Map

| Country:      | US                             |  |
|---------------|--------------------------------|--|
| State:        | FL                             |  |
| County:       | Santa Rosa                     |  |
| City:         | Milton                         |  |
| Zipcode:      | 32583                          |  |
| Street:       | 4749 Henry Wilson<br>Creek Dri |  |
| Floor Number: | 0                              |  |
| Longitude:    | W88° 52' 9.5"                  |  |
| Latitude:     | N30° 33' 35.1"                 |  |