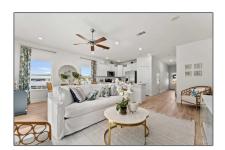

# Residential Attached For Sale

1,537 Sqft - 1225 Fairchild Village Dr, Pensacola, Florida 32504

#### Basic Details

| Property Type:  | Residential<br>Attached |  |
|-----------------|-------------------------|--|
| Listing Type:   | For Sale                |  |
| Listing ID:     | 640459                  |  |
| Price:          | \$264,900               |  |
| Bedrooms:       | 3                       |  |
| Bathrooms:      | 2                       |  |
| Half Bathrooms: | 1                       |  |
| Square Footage: | 1,537 Sqft              |  |
| Year Built:     | 2024                    |  |
| Lot Area:       | 1,829.52 Sqft           |  |