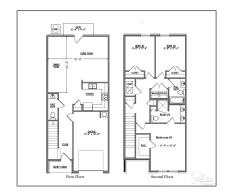

#### Basic Details

| Property Type:  | Residential<br>Attached |  |
|-----------------|-------------------------|--|
| Listing Type:   | For Sale                |  |
| Listing ID:     | 640459                  |  |
| Price:          | \$264,900               |  |
| Bedrooms:       | 3                       |  |
| Bathrooms:      | 2                       |  |
| Half Bathrooms: | 1                       |  |
| Square Footage: | 1,537 Sqft              |  |
| Year Built:     | 2024                    |  |
| Lot Area:       | 1,829.52 Sqft           |  |