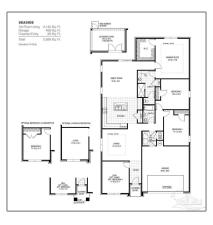

#### Basic **Details**

| Property Type:  | Residential   |  |
|-----------------|---------------|--|
| Listing Type:   | For Sale      |  |
| Listing ID:     | 640912        |  |
| Price:          | \$343,990     |  |
| Bedrooms:       | 4             |  |
| Bathrooms:      | 2             |  |
| Square Footage: | 2,145 Sqft    |  |
| Year Built:     | 2024          |  |
| Lot Area:       | 6,098.40 Sqft |  |