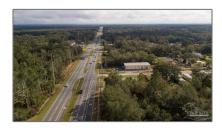

# Land For Sale

- 5321 Us Hwy 90, Pace, Florida 32570

### Basic Details

| Property Type: | Land         |
|----------------|--------------|
| Listing Type:  | For Sale     |
| Listing ID:    | 640969       |
| Price:         | \$850,000    |
| Lot Area:      | 117,612 Sqft |

### Address Map

| Country:      | US             |  |
|---------------|----------------|--|
| State:        | FL             |  |
| County:       | Santa Rosa     |  |
| City:         | Pace           |  |
| Zipcode:      | 32570          |  |
| Street:       | 5321 Us Hwy 90 |  |
| Floor Number: | 0              |  |
| Longitude:    | W88° 53' 52.5" |  |
| Latitude:     | N30° 36' 7.6"  |  |