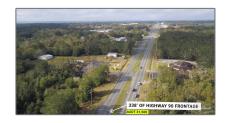

# Land For Sale

- 5321 Us Hwy 90, Pace, Florida 32570

### Basic Details

| Property Type: | Land         |
|----------------|--------------|
| Listing Type:  | For Sale     |
| Listing ID:    | 640969       |
| Price:         | \$850,000    |
| Lot Area:      | 117,612 Sqft |

### Address Map

| Country:      | US             |  |
|---------------|----------------|--|
| State:        | FL             |  |
| County:       | Santa Rosa     |  |
| City:         | Pace           |  |
| Zipcode:      | 32570          |  |
| Street:       | 5321 Us Hwy 90 |  |
| Floor Number: | 0              |  |
| Longitude:    | W88° 53' 52.5" |  |
| Latitude:     | N30° 36' 7.6"  |  |