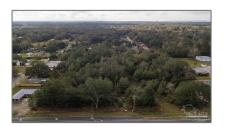

# Land For Sale

- 5321 Us Hwy 90, Pace, Florida 32570

### Basic Details

| Property Type: | Land         |
|----------------|--------------|
| Listing Type:  | For Sale     |
| Listing ID:    | 640969       |
| Price:         | \$850,000    |
| Lot Area:      | 117,612 Sqft |

### Address Map

| Country:      | US             |  |
|---------------|----------------|--|
| State:        | FL             |  |
| County:       | Santa Rosa     |  |
| City:         | Pace           |  |
| Zipcode:      | 32570          |  |
| Street:       | 5321 Us Hwy 90 |  |
| Floor Number: | 0              |  |
| Longitude:    | W88° 53' 52.5" |  |
| Latitude:     | N30° 36' 7.6"  |  |