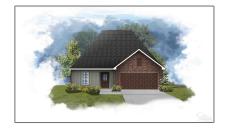

# Residential For Sale

1,765 Sqft - 4241 Lady Palm Ct # 15, Pace, Florida 32571

#### Basic Details

| Property Type:  | Residential    |  |
|-----------------|----------------|--|
| Listing Type:   | For Sale       |  |
| Listing ID:     | 641013         |  |
| Price:          | \$340,770      |  |
| Bedrooms:       | 3              |  |
| Bathrooms:      | 2              |  |
| Square Footage: | 1,765 Sqft     |  |
| Year Built:     | 2024           |  |
| Lot Area:       | 10,018.80 Sqft |  |