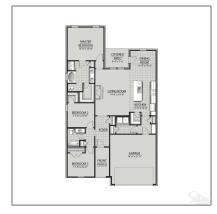

#### Basic Details

| Property Type:  | Residential    |  |
|-----------------|----------------|--|
| Listing Type:   | For Sale       |  |
| Listing ID:     | 641013         |  |
| Price:          | \$340,770      |  |
| Bedrooms:       | 3              |  |
| Bathrooms:      | 2              |  |
| Square Footage: | 1,765 Sqft     |  |
| Year Built:     | 2024           |  |
| Lot Area:       | 10,018.80 Sqft |  |