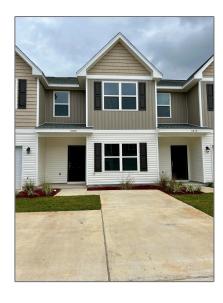

# Residential Attached For Sale

1,766 Sqft - 6036 Brylex Ln # 19A, Pensacola, Florida 32526

#### Basic Details

| Property Type:  | Residential<br>Attached |  |
|-----------------|-------------------------|--|
| Listing Type:   | For Sale                |  |
| Listing ID:     | 641211                  |  |
| Price:          | \$231,900               |  |
| Bedrooms:       | 3                       |  |
| Bathrooms:      | 3                       |  |
| Square Footage: | 1,766 Sqft              |  |
| Year Built:     | 2024                    |  |