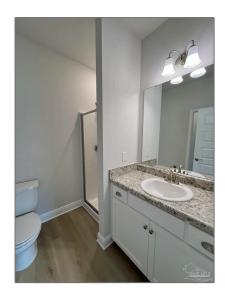

#### Basic Details

| Property Type:  | Residential<br>Attached |  |
|-----------------|-------------------------|--|
| Listing Type:   | For Sale                |  |
| Listing ID:     | 641211                  |  |
| Price:          | \$231,900               |  |
| Bedrooms:       | 3                       |  |
| Bathrooms:      | 3                       |  |
| Square Footage: | 1,766 Sqft              |  |
| Year Built:     | 2024                    |  |