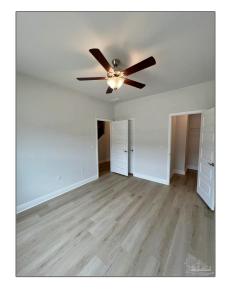

#### Basic Details

| Property Type:  | Residential<br>Attached |  |
|-----------------|-------------------------|--|
| Listing Type:   | For Sale                |  |
| Listing ID:     | 641211                  |  |
| Price:          | \$231,900               |  |
| Bedrooms:       | 3                       |  |
| Bathrooms:      | 3                       |  |
| Square Footage: | 1,766 Sqft              |  |
| Year Built:     | 2024                    |  |

#### Features

| √ Heating System: | Central                        |
|-------------------|--------------------------------|
| √ Cooling System: | Central Air, Ceiling<br>Fan(s) |
| √ Patio:          | Patio                          |