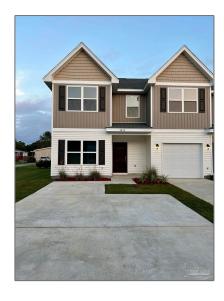

# Residential Attached For Sale

1,766 Sqft - 6052 Brylex Ln # 23A, Pensacola, Florida 32526

### Basic Details

| Property Type:  | Residential |  |
|-----------------|-------------|--|
|                 | Attached    |  |
| Listing Type:   | For Sale    |  |
| Listing ID:     | 641319      |  |
| Price:          | \$231,900   |  |
| Bedrooms:       | 3           |  |
| Bathrooms:      | 3           |  |
| Square Footage: | 1,766 Sqft  |  |
| Year Built:     | 2024        |  |
|                 |             |  |