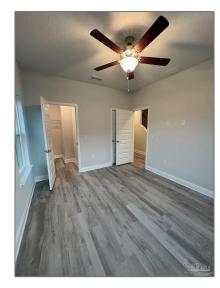

### Basic Details

| Property Type:  | Residential |  |
|-----------------|-------------|--|
|                 | Attached    |  |
| Listing Type:   | For Sale    |  |
| Listing ID:     | 641319      |  |
| Price:          | \$231,900   |  |
| Bedrooms:       | 3           |  |
| Bathrooms:      | 3           |  |
| Square Footage: | 1,766 Sqft  |  |
| Year Built:     | 2024        |  |
|                 |             |  |