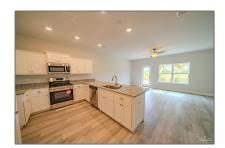

#### Basic Details

| Property Type:  | Residential |  |  |
|-----------------|-------------|--|--|
| Listing Type:   | For Sale    |  |  |
| Listing ID:     | 641317      |  |  |
| Price:          | \$255,900   |  |  |
| Bedrooms:       | 2           |  |  |
| Bathrooms:      | 2           |  |  |
| Half Bathrooms: | 1           |  |  |
| Square Footage: | 1,542 Sqft  |  |  |
| Year Built:     | 2024        |  |  |