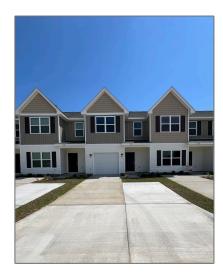

# Residential For Sale

1,542 Sqft - 6048 Brylex Ln # 22A, Pensacola, Florida 32526

#### Basic Details

| Property Type:  | Residential |  |  |
|-----------------|-------------|--|--|
| Listing Type:   | For Sale    |  |  |
| Listing ID:     | 641317      |  |  |
| Price:          | \$255,900   |  |  |
| Bedrooms:       | 2           |  |  |
| Bathrooms:      | 2           |  |  |
| Half Bathrooms: | 1           |  |  |
| Square Footage: | 1,542 Sqft  |  |  |
| Year Built:     | 2024        |  |  |