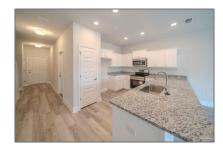

#### Basic Details

| Property Type:  | Residential |  |  |
|-----------------|-------------|--|--|
| Listing Type:   | For Sale    |  |  |
| Listing ID:     | 641317      |  |  |
| Price:          | \$255,900   |  |  |
| Bedrooms:       | 2           |  |  |
| Bathrooms:      | 2           |  |  |
| Half Bathrooms: | 1           |  |  |
| Square Footage: | 1,542 Sqft  |  |  |
| Year Built:     | 2024        |  |  |