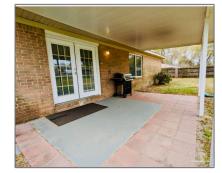

### Basic **Details**

| Property Type:  | Residential    |  |
|-----------------|----------------|--|
| Listing Type:   | For Sale       |  |
| Listing ID:     | 641935         |  |
| Price:          | \$249,000      |  |
| Bedrooms:       | 3              |  |
| Bathrooms:      | 2              |  |
| Square Footage: | 990 Sqft       |  |
| Year Built:     | 1984           |  |
| Lot Area:       | 16,552.80 Sqft |  |