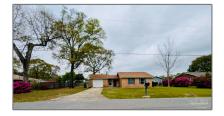

# **Residential For Sale**

990 Sqft - 4886 Andrea Ln, Pace, Florida 32571

### Basic **Details**

| Property Type:  | Residential    |  |
|-----------------|----------------|--|
| Listing Type:   | For Sale       |  |
| Listing ID:     | 641935         |  |
| Price:          | \$249,000      |  |
| Bedrooms:       | 3              |  |
| Bathrooms:      | 2              |  |
| Square Footage: | 990 Sqft       |  |
| Year Built:     | 1984           |  |
| Lot Area:       | 16,552.80 Sqft |  |