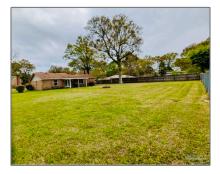

### Basic **Details**

| Property Type:  | Residential    |  |
|-----------------|----------------|--|
| Listing Type:   | For Sale       |  |
| Listing ID:     | 641935         |  |
| Price:          | \$249,000      |  |
| Bedrooms:       | 3              |  |
| Bathrooms:      | 2              |  |
| Square Footage: | 990 Sqft       |  |
| Year Built:     | 1984           |  |
| Lot Area:       | 16,552.80 Sqft |  |