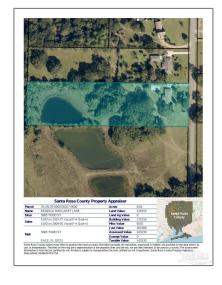

### Basic Details

| Property Type:  | Residential  |  |
|-----------------|--------------|--|
| Listing Type:   | For Sale     |  |
| Listing ID:     | 642336       |  |
| Price:          | \$515,000    |  |
| Bedrooms:       | 3            |  |
| Bathrooms:      | 2            |  |
| Square Footage: | 1,624 Sqft   |  |
| Year Built:     | 1984         |  |
| Lot Area:       | 263,102 Sqft |  |

## Address Map

| Country: | US           |
|----------|--------------|
| State:   | FL           |
| County:  | Santa Rosa   |
| City:    | Pace         |
| Zipcode: | 32571        |
| Street:  | 5685 Todd St |

Floor Number: 0

Longitude: W88° 50' 25.7''

Latitude: N30° 38' 42.4''