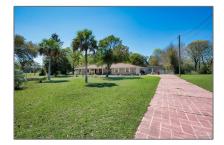

# Residential For Sale

1,624 Sqft - 5685 Todd St, Pace, Florida 32571









### Basic Details

| Property Type:  | Residential  |  |
|-----------------|--------------|--|
| Listing Type:   | For Sale     |  |
| Listing ID:     | 642336       |  |
| Price:          | \$515,000    |  |
| Bedrooms:       | 3            |  |
| Bathrooms:      | 2            |  |
| Square Footage: | 1,624 Sqft   |  |
| Year Built:     | 1984         |  |
| Lot Area:       | 263,102 Sqft |  |

## Address Map

| Country: | US           |
|----------|--------------|
| State:   | FL           |
| County:  | Santa Rosa   |
| City:    | Pace         |
| Zipcode: | 32571        |
| Street:  | 5685 Todd St |

### Features

| $\sqrt{}$ | Heating System: | Heat Pump, Fireplace(s),<br>Energy Star Qualified<br>Heat Pump     |
|-----------|-----------------|-------------------------------------