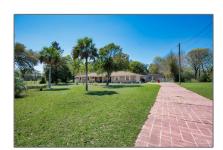

# Residential For Sale

1,624 Sqft - 5685 Todd St, Pace, Florida 32571









### Basic Details

| Property Type:  | Residential  |  |
|-----------------|--------------|--|
| Listing Type:   | For Sale     |  |
| Listing ID:     | 642336       |  |
| Price:          | \$515,000    |  |
| Bedrooms:       | 3            |  |
| Bathrooms:      | 2            |  |
| Square Footage: | 1,624 Sqft   |  |
| Year Built:     | 1984         |  |
| Lot Area:       | 263,102 Sqft |  |

## Address Map

| Country: | US           |
|----------|--------------|
| State:   | FL           |
| County:  | Santa Rosa   |
| City:    | Pace         |
| Zipcode: | 32571        |
| Street:  | 5685 Todd St |

### Features

| $\sqrt{}$ | Heating System: | Heat Pump, Fireplace(s),<br>Energy Star Qualified<br>Heat Pump     |
|-----------|-----------------|---------------------------------------