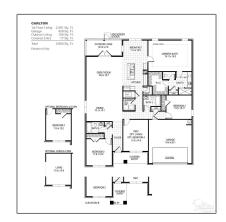

#### Basic Details

| Property Type:  | Residential    |  |
|-----------------|----------------|--|
| Listing Type:   | For Sale       |  |
| Listing ID:     | 642881         |  |
| Price:          | \$381,984      |  |
| Bedrooms:       | 3              |  |
| Bathrooms:      | 3              |  |
| Square Footage: | 2,261 Sqft     |  |
| Year Built:     | 2024           |  |
| Lot Area:       | 11,325.60 Sqft |  |

#### Features

| $\checkmark$ | Heating System: | Central, Energy Star<br>Qualified Equipment                                                      |
|--------------|-----------------|--------------------------------------------------------------------------------------------------|
| $\sqrt{}$    | Cooling System: | Central Air, Energy Star<br>Qualified Equipment,<br>Energy Star Qualified<br>Wall/window Unit(s) |
| $\sqrt{}$    | Patio:          | Covered, Lanai                                                                                   |