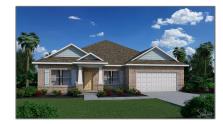

# Residential For Sale

2,261 Sqft - 6243 Ansley St, Milton, Florida 32570

#### Basic Details

| Property Type:  | Residential    |  |
|-----------------|----------------|--|
| Listing Type:   | For Sale       |  |
| Listing ID:     | 642881         |  |
| Price:          | \$381,984      |  |
| Bedrooms:       | 3              |  |
| Bathrooms:      | 3              |  |
| Square Footage: | 2,261 Sqft     |  |
| Year Built:     | 2024           |  |
| Lot Area:       | 11,325.60 Sqft |  |