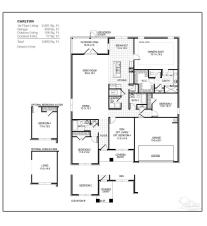

#### Basic **Details**

| Property Type:  | Residential    |  |
|-----------------|----------------|--|
| Listing Type:   | For Sale       |  |
| Listing ID:     | 642883         |  |
| Price:          | \$376,932      |  |
| Bedrooms:       | 3              |  |
| Bathrooms:      | 3              |  |
| Square Footage: | 2,261 Sqft     |  |
| Year Built:     | 2024           |  |
| Lot Area:       | 11,325.60 Sqft |  |