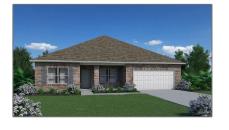

# **Residential For Sale**

2,261 Sqft - 6246 Ansley St, Milton, Florida 32570

#### Basic **Details**

| Property Type:  | Residential    |  |
|-----------------|----------------|--|
| Listing Type:   | For Sale       |  |
| Listing ID:     | 642883         |  |
| Price:          | \$376,932      |  |
| Bedrooms:       | 3              |  |
| Bathrooms:      | 3              |  |
| Square Footage: | 2,261 Sqft     |  |
| Year Built:     | 2024           |  |
| Lot Area:       | 11,325.60 Sqft |  |