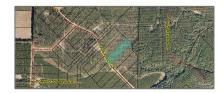

## Address Map

| Country:      | US                       |  |
|---------------|--------------------------|--|
| State:        | FL                       |  |
| County:       | Santa Rosa               |  |
| City:         | Pace                     |  |
| Zipcode:      | 32571                    |  |
| Street:       | Lot 49 Sage Forest<br>Ln |  |
| Floor Number: | 0                        |  |
| Longitude:    | W88° 49' 12.3''          |  |
| Latitude:     | N30° 46' 15.2''          |  |