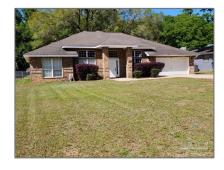

# Residential For Sale

2,217 Sqft - 4862 Aleff Rd, Pace, Florida 32571

#### Basic Details

| Property Type:  | Residential    |  |
|-----------------|----------------|--|
| Listing Type:   | For Sale       |  |
| Listing ID:     | 643394         |  |
| Price:          | \$389,000      |  |
| Bedrooms:       | 4              |  |
| Bathrooms:      | 3              |  |
| Square Footage: | 2,217 Sqft     |  |
| Year Built:     | 2008           |  |
| Lot Area:       | 21,344.40 Sqft |  |