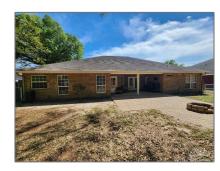

# Residential For Sale

2,217 Sqft - 4862 Aleff Rd, Pace, Florida 32571

#### Basic Details

| Property Type:  | Residential    |  |
|-----------------|----------------|--|
| Listing Type:   | For Sale       |  |
| Listing ID:     | 643394         |  |
| Price:          | \$389,000      |  |
| Bedrooms:       | 4              |  |
| Bathrooms:      | 3              |  |
| Square Footage: | 2,217 Sqft     |  |
| Year Built:     | 2008           |  |
| Lot Area:       | 21,344.40 Sqft |  |