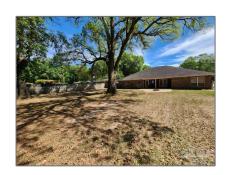

# Residential For Sale

2,217 Sqft - 4862 Aleff Rd, Pace, Florida 32571

#### Basic Details

| Property Type:  | Residential    |  |
|-----------------|----------------|--|
| Listing Type:   | For Sale       |  |
| Listing ID:     | 643394         |  |
| Price:          | \$389,000      |  |
| Bedrooms:       | 4              |  |
| Bathrooms:      | 3              |  |
| Square Footage: | 2,217 Sqft     |  |
| Year Built:     | 2008           |  |
| Lot Area:       | 21,344.40 Sqft |  |