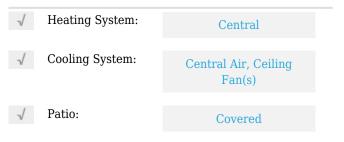

| Bathrooms:      | 2             |  |
|                                                                                                                                                                   | Square Footage: | 1,774 Sqft    |  |
| Lot Area: <b>6,098.40 Sqft</b>                                                                                                                                    | Year Built:     | 2024          |  |
|                                                                                                                                                                   | Lot Area:       | 6,098.40 Sqft |  |

#### Features



## Address Map

| US              |                                                                               |
|-----------------|-------------------------------------------------------------------------------|
| FL              |                                                                               |
| Santa Rosa      |                                                                               |
| Milton          |                                                                               |
| 32583           |                                                                               |
| 5881 Cactus Dr  |                                                                               |
| 0               |