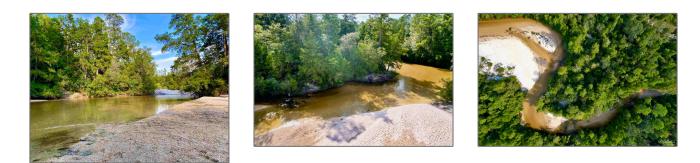

# Land For Sale

- 1617 Christmas Tree Rd, Milton, Florida 32570





#### Basic Details

# Features

~

View:

| Property Type: | Land         |
|----------------|--------------|
| Listing Type:  | For Sale     |
| Listing ID:    | 643440       |
| Price:         | \$400,000    |
| Lot Area:      | 912,582 Sqft |

### Creek/stream

## Address Map

| Country:      | US                        |  |
|---------------|---------------------------|--|
| State:        | FL                        |  |
| County:       | Santa Rosa                |  |
| City:         | Milton                    |  |
| Zipcode:      | 32570                     |  |
| Street:       | 1617 Christmas<br>Tree Rd |  |
| Floor Number: | 0                         |  |
| Longitude:    | W88° 59' 30.9''           |  |
| Latitude:     | N30° 49' 0.2''            |  |

#### Agent Info



Charles