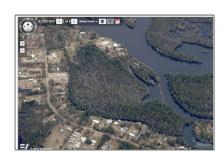

### Address Map

| Country:      | US                        |  |
|---------------|---------------------------|--|
| State:        | AL                        |  |
| County:       | Baldwin                   |  |
| City:         | Seminole                  |  |
| Zipcode:      | 36574                     |  |
| Street:       | 19370 River<br>Landing Rd |  |
| Floor Number: | 0                         |  |
| Longitude:    | W88° 33' 13.5''           |  |
| Latitude:     | N30° 30' 23.3"            |  |