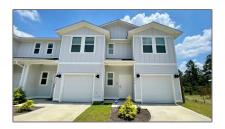

# Residential Attached For Sale

1,537 Sqft - 9420 Nature Creek Ln, Pensacola, Florida 32526

### Basic Details

| Property Type:  | Residential<br>Attached |  |
|-----------------|-------------------------|--|
| Listing Type:   | For Sale                |  |
| Listing ID:     | 643672                  |  |
| Price:          | \$249,900               |  |
| Bedrooms:       | 3                       |  |
| Bathrooms:      | 2                       |  |
| Half Bathrooms: | 1                       |  |
| Square Footage: | 1,537 Sqft              |  |
| Year Built:     | 2024                    |  |
| Lot Area:       | 1,799.03 Sqft           |  |