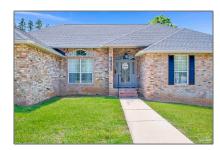

# Residential For Sale

3,117 Sqft - 20425 Donovan Dr, Seminole, Alabama 36574

#### Basic Details

| Property Type:  | Residential    |  |
|-----------------|----------------|--|
| Listing Type:   | For Sale       |  |
| Listing ID:     | 643178         |  |
| Price:          | \$550,000      |  |
| Bedrooms:       | 4              |  |
| Bathrooms:      | 3              |  |
| Square Footage: | 3,117 Sqft     |  |
| Year Built:     | 1995           |  |
| Lot Area:       | 92.913.50 Saft |  |