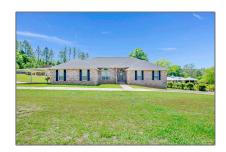

# Residential For Sale

3,117 Sqft - 20425 Donovan Dr, Seminole, Alabama 36574

#### Basic Details

| Property Type:  | Residential    |  |
|-----------------|----------------|--|
| Listing Type:   | For Sale       |  |
| Listing ID:     | 643178         |  |
| Price:          | \$550,000      |  |
| Bedrooms:       | 4              |  |
| Bathrooms:      | 3              |  |
| Square Footage: | 3,117 Sqft     |  |
| Year Built:     | 1995           |  |
| Lot Area:       | 92.913.50 Saft |  |