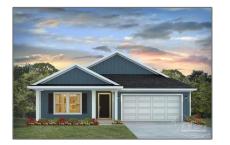

# **Residential For Sale**

2,012 Sqft - 4852 Snipe Rd, Pace, Florida 32571









#### Basic **Details**

| Listing Type:For SaleListing ID:644170Price:\$385,900Bedrooms:5Bathrooms:3Square Footage:2,012 SqftYear Built:2024 |                 |               |  |
|--------------------------------------------------------------------------------------------------------------------|-----------------|---------------|--|
| Listing ID:644170Price:\$385,900Bedrooms:5Bathrooms:3Square Footage:2,012 SqftYear Built:2024                      | Property Type:  | Residential   |  |
| Price:\$385,900Bedrooms:5Bathrooms:3Square Footage:2,012 SqftYear Built:2024                                       | Listing Type:   | For Sale      |  |
| Bedrooms:5Bathrooms:3Square Footage:2,012 SqftYear Built:2024                                                      | Listing ID:     | 644170