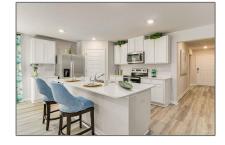

# **Residential For Sale**

2,012 Sqft - 4852 Snipe Rd, Pace, Florida 32571









#### Basic **Details**

| Listing Type:For SaleListing ID:644170Price:\$385,900Bedrooms:5Bathrooms:3Square Footage:2,012 SqftYear Built:2024 |                 |               |  |
|--------------------------------------------------------------------------------------------------------------------|-----------------|---------------|--|
| Listing ID:644170Price:\$385,900Bedrooms:5Bathrooms:3Square Footage:2,012 SqftYear Built:2024                      | Property Type:  | Residential   |  |
| Price:\$385,900Bedrooms:5Bathrooms:3Square Footage:2,012 SqftYear Built:2024                                       | Listing Type:   | For Sale      |  |
| Bedrooms:5Bathrooms:3Square Footage:2,012 SqftYear Built:2024                                                      | Listing ID:     | 644170