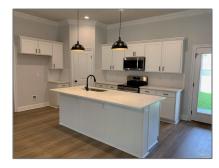

# Residential For Sale

1,906 Sqft - 4231 Southern Palm Dr # 9, Pace, Florida 32571

#### Basic Details

| Property Type:  | Residential |  |
|-----------------|-------------|--|
| Listing Type:   | For Sale    |  |
| Listing ID:     | 644369      |  |
| Price:          | \$346,910   |  |
| Bedrooms:       | 4           |  |
| Bathrooms:      | 2           |  |
| Square Footage: | 1,906 Sqft  |  |
| Year Built:     | 2024        |  |
| Lot Area:       | 6,534 Sqft  |  |