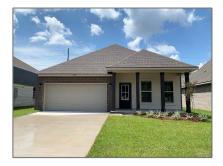

# Residential For Sale

1,906 Sqft - 4231 Southern Palm Dr # 9, Pace, Florida 32571

#### Basic Details

| Property Type:  | Residential |  |
|-----------------|-------------|--|
| Listing Type:   | For Sale    |  |
| Listing ID:     | 644369      |  |
| Price:          | \$346,910   |  |
| Bedrooms:       | 4           |  |
| Bathrooms:      | 2           |  |
| Square Footage: | 1,906 Sqft  |  |
| Year Built:     | 2024        |  |
| Lot Area:       | 6,534 Sqft  |  |