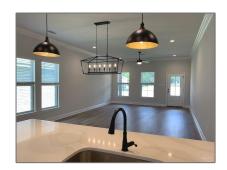

# Residential For Sale

1,906 Sqft - 4231 Southern Palm Dr # 9, Pace, Florida 32571

#### Basic Details

| Property Type:  | Residential |  |
|-----------------|-------------|--|
| Listing Type:   | For Sale    |  |
| Listing ID:     | 644369      |  |
| Price:          | \$346,910   |  |
| Bedrooms:       | 4           |  |
| Bathrooms:      | 2           |  |
| Square Footage: | 1,906 Sqft  |  |
| Year Built:     | 2024        |  |
| Lot Area:       | 6,534 Sqft  |  |