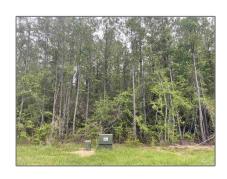

# Land For Sale

- LOT 25 Steele Meadow Dr, Pace, Florida 32571

## Address Map

| Country:      | US                         |  |  |
|---------------|----------------------------|--|--|
| State:        | FL                         |  |  |
| County:       | Santa Rosa                 |  |  |
| City:         | Pace                       |  |  |
| Zipcode:      | 32571                      |  |  |
| Street:       | LOT 25 Steele<br>Meadow Dr |  |  |
| Floor Number: | 0                          |  |  |
| Longitude:    | W88° 50' 27.7"             |  |  |
| Latitude:     | N30° 47' 13.7''            |  |  |