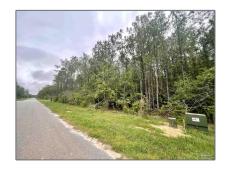

# Land For Sale

- LOT 25 Steele Meadow Dr, Pace, Florida 32571

## Address Map

| Country:      | US                         |  |  |
|---------------|----------------------------|--|--|
| State:        | FL                         |  |  |
| County:       | Santa Rosa                 |  |  |
| City:         | Pace                       |  |  |
| Zipcode:      | 32571                      |  |  |
| Street:       | LOT 25 Steele<br>Meadow Dr |  |  |
| Floor Number: | 0                          |  |  |
| Longitude:    | W88° 50' 27.7"             |  |  |
| Latitude:     | N30° 47' 13.7''            |  |  |