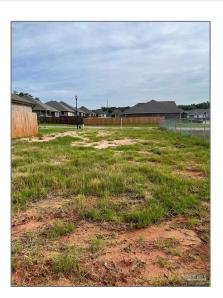

## Land For Sale

- 4621 Queen Palm Ct, Pace, Florida 32571

## Basic Details

| Property Type: | Land          |  |
|----------------|---------------|--|
| Listing Type:  | For Sale      |  |
| Listing ID:    | 645521        |  |
| Price:         | \$45,000      |  |
| Lot Area:      | 6,098.40 Sqft |  |

## Address Map

| Country:      | US                    |  |
|---------------|-----------------------|--|
| State:        | FL                    |  |
| County:       | Santa Rosa            |  |
| City:         | Pace                  |  |
| Zipcode:      | 32571                 |  |
| Street:       | 4621 Queen Palm<br>Ct |  |
| Floor Number: | 0                     |  |
| Longitude:    | W88° 51' 10.3"        |  |
| Latitude:     | N30° 36' 27.1"        |  |