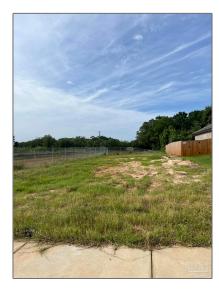

## Land For Sale

- 4621 Queen Palm Ct, Pace, Florida 32571

## Basic Details

| Property Type: | Land          |  |
|----------------|---------------|--|
| Listing Type:  | For Sale      |  |
| Listing ID:    | 645521        |  |
| Price:         | \$45,000      |  |
| Lot Area:      | 6,098.40 Sqft |  |

## Address Map

| Country:      | US                    |  |
|---------------|-----------------------|--|
| State:        | FL                    |  |
| County:       | Santa Rosa            |  |
| City:         | Pace                  |  |
| Zipcode:      | 32571                 |  |
| Street:       | 4621 Queen Palm<br>Ct |  |
| Floor Number: | 0                     |  |
| Longitude:    | W88° 51' 10.3"        |  |
| Latitude:     | N30° 36' 27.1"        |  |