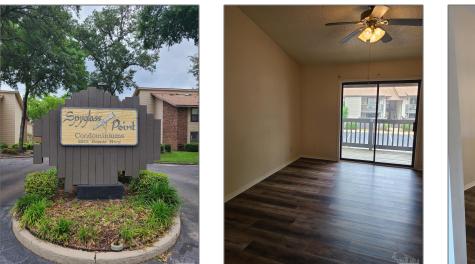

# **Residential For Sale**

950 Sqft - 2201 Scenic Hwy **#** 6, Pensacola, Florida 32503

### Basic **Details**

| Property Type:  | Residential  |  |
|-----------------|--------------|--|
| Listing Type:   | For Sale     |  |
| Listing ID:     | 645668       |  |
| Price:          | \$184,900    |  |
| Bedrooms:       | 2            |  |
| Bathrooms:      | 2            |  |
| Square Footage: | 950 Sqft     |  |
| Year Built:     | 1983         |  |
| Lot Area:       | 336,283 Sqft |  |

#### Features

| <br>Swimming Pool:  | Indoor                         |
|---------------------|--------------------------------|
| <br>Heating System: | Central                        |
| <br>Cooling System: | Central Air, Ceiling<br>Fan(s) |
| <br>View:           | Bay, Water                     |

#### Address Map

| Country: | US        |
|----------|-----------|
| State:   | FL        |
| County:  | Escambia  |
| City:    | Pensacola |
| Zipcode: | 32503     |

| Street:       | 2201 Scenic Hwy #<br>6 |  |
|---------------|------------------------|--|
| Floor Number: | 0                      |  |
| Longitude:    | W88° 49' 28.9''        |  |
| Latitude:     | N30° 26' 8.5''         |  |