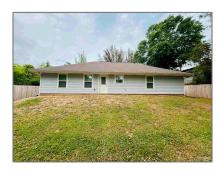

# Residential For Sale

1,564 Sqft - 6587 Park Ave, Milton, Florida 32570

#### Basic Details

| Property Type:  | Residential    |  |
|-----------------|----------------|--|
| Listing Type:   | For Sale       |  |
| Listing ID:     | 644146         |  |
| Price:          | \$280,000      |  |
| Bedrooms:       | 3              |  |
| Bathrooms:      | 2              |  |
| Square Footage: | 1,564 Sqft     |  |
| Year Built:     | 2021           |  |
| Lot Area:       | 29,185.20 Sqft |  |