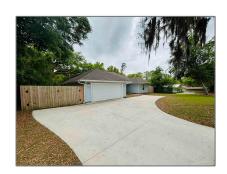

# Residential For Sale

1,564 Sqft - 6587 Park Ave, Milton, Florida 32570

#### Basic Details

| Property Type:  | Residential    |  |
|-----------------|----------------|--|
| Listing Type:   | For Sale       |  |
| Listing ID:     | 644146         |  |
| Price:          | \$280,000      |  |
| Bedrooms:       | 3              |  |
| Bathrooms:      | 2              |  |
| Square Footage: | 1,564 Sqft     |  |
| Year Built:     | 2021           |  |
| Lot Area:       | 29,185.20 Sqft |  |