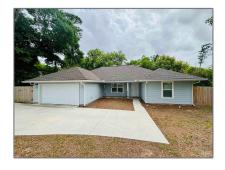

# Residential For Sale

1,564 Sqft - 6587 Park Ave, Milton, Florida 32570

#### Basic Details

| Property Type:  | Residential    |  |
|-----------------|----------------|--|
| Listing Type:   | For Sale       |  |
| Listing ID:     | 644146         |  |
| Price:          | \$280,000      |  |
| Bedrooms:       | 3              |  |
| Bathrooms:      | 2              |  |
| Square Footage: | 1,564 Sqft     |  |
| Year Built:     | 2021           |  |
| Lot Area:       | 29,185.20 Sqft |  |