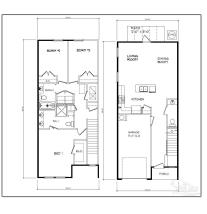

#### Basic **Details**

| Property Type:  | Residential<br>Attached |  |
|-----------------|-------------------------|--|
| Listing Type:   | For Sale                |  |
| Listing ID:     | 646100                  |  |
| Price:          | \$251,900               |  |
| Bedrooms:       | 3                       |  |
| Bathrooms:      | 2                       |  |
| Half Bathrooms: | 1                       |  |
| Square Footage: | 1,537 Sqft              |  |
| Year Built:     | 2024                    |  |
| Lot Area:       | 1,742.40 Sqft           |  |
|                 |                         |  |