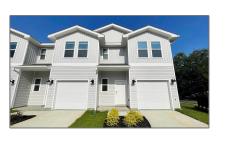

## Sale

1,537 Sqft - 8706 Meadow Flower Ln, Pensacola, Florida 32514

#### Basic **Details**

| Property Type:  | Residential<br>Attached |  |
|-----------------|-------------------------|--|
| Listing Type:   | For Sale                |  |
| Listing ID:     | 646100                  |  |
| Price:          | \$251,900               |  |
| Bedrooms:       | 3                       |  |
| Bathrooms:      | 2                       |  |
| Half Bathrooms: | 1                       |  |
| Square Footage: | 1,537 Sqft              |  |
| Year Built:     | 2024                    |  |
| Lot Area:       | 1,742.40 Sqft           |  |
|                 |                         |  |