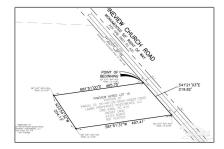

## Land For Sale

- Lot 10 Pineview Church Rd, Jay, Florida 32565

## Address Map

| Country:      | US                           |  |
|---------------|------------------------------|--|
| State:        | FL                           |  |
| County:       | Santa Rosa                   |  |
| City:         | Jay                          |  |
| Zipcode:      | 32565                        |  |
| Street:       | Lot 10 Pineview<br>Church Rd |  |
| Floor Number: | 0                            |  |
| Longitude:    | W88° 52' 52.1''              |  |
| Latitude:     | N30° 49' 11.1''              |  |
|               |                              |  |