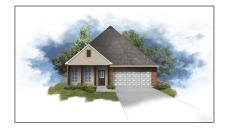

# Residential For Sale

1,906 Sqft - 4243 Southern Palm Dr # 12, Pace, Florida 32571

### Basic Details

| Property Type:  | Residential |  |  |
|-----------------|-------------|--|--|
| Listing Type:   | For Sale    |  |  |
| Listing ID:     | 647206      |  |  |
| Price:          | \$349,910   |  |  |
| Bedrooms:       | 4           |  |  |
| Bathrooms:      | 2           |  |  |
| Square Footage: | 1,906 Sqft  |  |  |
| Year Built:     | 2024        |  |  |
| Lot Area:       | 6,534 Sqft  |  |  |