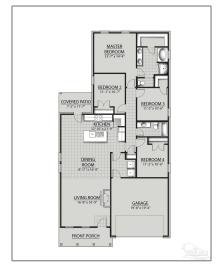

# Residential For Sale

1,906 Sqft - 4243 Southern Palm Dr # 12, Pace, Florida 32571

### Basic Details

| Property Type:  | Residential |  |  |
|-----------------|-------------|--|--|
| Listing Type:   | For Sale    |  |  |
| Listing ID:     | 647206      |  |  |
| Price:          | \$349,910   |  |  |
| Bedrooms:       | 4           |  |  |
| Bathrooms:      | 2           |  |  |
| Square Footage: | 1,906 Sqft  |  |  |
| Year Built:     | 2024        |  |  |
| Lot Area:       | 6,534 Sqft  |  |  |