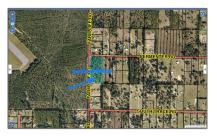

## Address Map

| Country:      | US               |  |
|---------------|------------------|--|
| State:        | FL               |  |
| County:       | Santa Rosa       |  |
| City:         | Milton           |  |
| Zipcode:      | 32583            |  |
| Street:       | TBD Farm Life Rd |  |
| Floor Number: | 0                |  |
| Longitude:    | W87° 4' 14.6''   |  |
| Latitude:     | N30° 36' 13''    |  |
|               |                  |  |