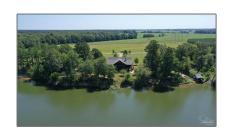

# Land For Sale

- Lot 42 Judge Greene Pl # 167, Greensboro, Alabama 36744

### Basic Details

| Property Type: | Land         |
|----------------|--------------|
| Listing Type:  | For Sale     |
| Listing ID:    | 647315       |
| Price:         | \$30,900     |
| Lot Area:      | 218,671 Sqft |

## Address Map

| Country:      | US                              |  |
|---------------|---------------------------------|--|
| State:        | AL                              |  |
| County:       | Other Counties                  |  |
| City:         | Greensboro                      |  |
| Zipcode:      | 36744                           |  |
| Street:       | Lot 42 Judge<br>Greene Pl # 167 |  |
| Floor Number: | 0                               |  |
| Longitude:    | W88° 15' 50.6''                 |  |
| Latitude:     | N32° 36' 24.6''                 |  |