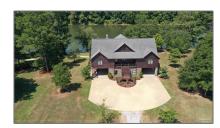

# Land For Sale

- Lot 42 Judge Greene Pl # 167, Greensboro, Alabama 36744

### Basic Details

| Property Type: | Land         |
|----------------|--------------|
| Listing Type:  | For Sale     |
| Listing ID:    | 647315       |
| Price:         | \$30,900     |
| Lot Area:      | 218,671 Sqft |

## Address Map

| Country:      | US                              |  |
|---------------|---------------------------------|--|
| State:        | AL                              |  |
| County:       | Other Counties                  |  |
| City:         | Greensboro                      |  |
| Zipcode:      | 36744                           |  |
| Street:       | Lot 42 Judge<br>Greene Pl # 167 |  |
| Floor Number: | 0                               |  |
| Longitude:    | W88° 15' 50.6''                 |  |
| Latitude:     | N32° 36' 24.6''                 |  |