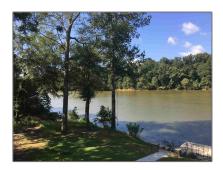

# Land For Sale

- Lot 42 Judge Greene Pl # 167, Greensboro, Alabama 36744

### Basic Details

| Property Type: | Land         |
|----------------|--------------|
| Listing Type:  | For Sale     |
| Listing ID:    | 647315       |
| Price:         | \$30,900     |
| Lot Area:      | 218,671 Sqft |

## Address Map

| Country:      | US                              |  |
|---------------|---------------------------------|--|
| State:        | AL                              |  |
| County:       | Other Counties                  |  |
| City:         | Greensboro                      |  |
| Zipcode:      | 36744                           |  |
| Street:       | Lot 42 Judge<br>Greene Pl # 167 |  |
| Floor Number: | 0                               |  |
| Longitude:    | W88° 15' 50.6''                 |  |
| Latitude:     | N32° 36' 24.6''                 |  |