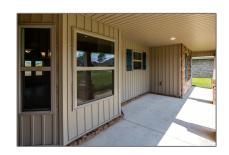

### Features

| √ Heating System: | Heat Pump                    |
|-------------------|------------------------------|
| √ Cooling System: | Ceiling Fan(s), Heat<br>Pump |
| √ Patio:          | Porch, Covered               |