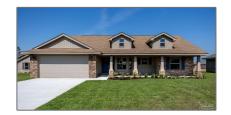

# Residential For Sale

1,605 Sqft - 6524 Benelli Dr, Milton, Florida 32570

### Basic Details

| Property Type:  | Residential    |  |
|-----------------|----------------|--|
| Listing Type:   | For Sale       |  |
| Listing ID:     | 644190         |  |
| Price:          | \$343,459      |  |
| Bedrooms:       | 3              |  |
| Bathrooms:      | 2              |  |
| Square Footage: | 1,605 Sqft     |  |
| Year Built:     | 2024           |  |
| Lot Area:       | 11,325.60 Sqft |  |