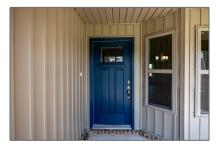

### Features

| √ Heating System: | Heat Pump                    |
|-------------------|------------------------------|
| √ Cooling System: | Ceiling Fan(s), Heat<br>Pump |
| √ Patio:          | Porch, Covered               |